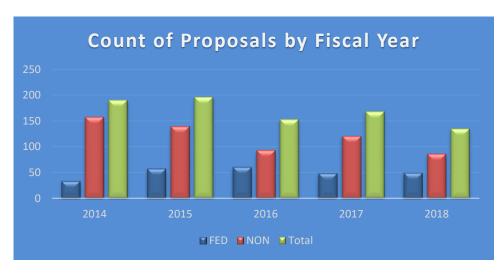

## Office of Research Extramural Proposal Report May 2019, Period 11 of Fiscal Year 2018-2019

The following proposals were created by the University during this period. Only sponsor direct budgeted dollars are shown, indirect and cost share are not included.

NOTE: Removed Medicaid count (2) from October 2018

NOTE: Removed Medicaid amount (\$111,576,092.40) from October 2018