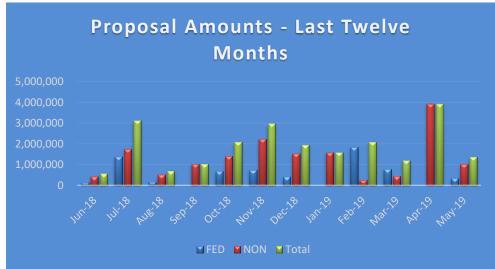

## Office of Research Extramural Proposal Report May 2019, Period 11 of Fiscal Year 2018-2019

The following proposals were created by the University during this period. Only sponsor direct budgeted dollars are shown, indirect and cost share are not included.

NOTE: Removed Medicaid count (2) from October 2018

NOTE: Removed Medicaid amount (\$111,576,092.40) from October 2018