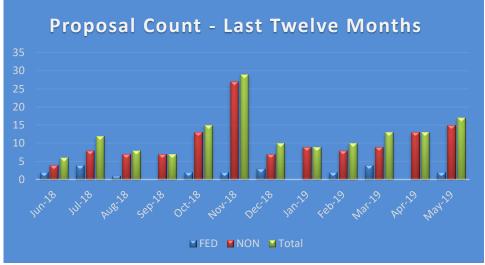

## Office of Research Extramural Proposal Report May 2019, Period 11 of Fiscal Year 2018-2019

The following proposals were created by the University during this period. Only sponsor direct budgeted dollars are shown, indirect and cost share are not included.

NOTE: Removed Medicaid count (2) from October 2018

NOTE: Removed Medicaid amount (\$111,576,092.40) from October 2018