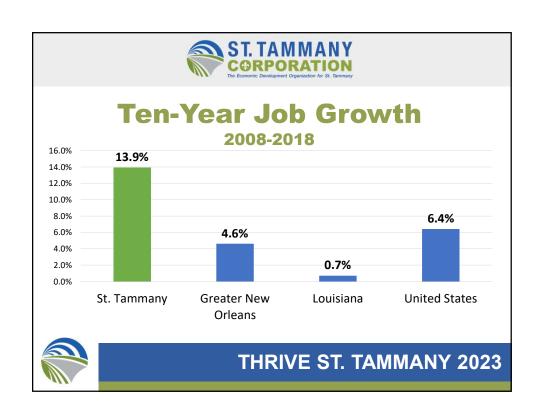

# St. Tammany Parish Economic Outlook

Chris Masingill, CEO May 10, 2019





### **Strategic Assets**

3.3% Unemployment Rate 3,066
New Business
Filings (2018)

\$66,500
Median Household
Income

**37.7%**Bachelor's Degree or Higher









## **Building Permits in 2018**Outside City Limits

- New Building Permits Single Family:
   1,212
- New Building Permits Commercial:406









### **Going Forward**

- Lead generation
- Marketing St. Tammany and the Northshore
- Strategic plan implementation
- Increased focus on existing industries
- Increased focus on business formation& entrepreneurship







### QUESTIONS