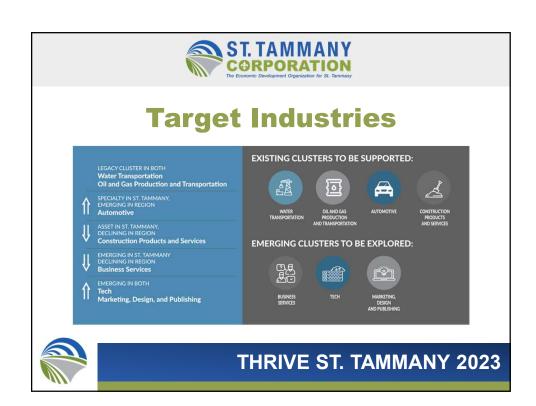

# St. Tammany Parish Economic Outlook

Chris Masingill, CEO May 10, 2019





### **Strategic Assets**

3.3% Unemployment Rate 3,066
New Business
Filings (2018)

\$66,500
Median Household
Income

**37.7%**Bachelor's Degree or Higher









## **Building Permits in 2018**Outside City Limits

- New Building Permits Single Family:
   1,212
- New Building Permits Commercial:406









### **Going Forward**

- Lead generation
- Marketing St. Tammany and the Northshore
- Strategic plan implementation
- Increased focus on existing industries
- Increased focus on business formation& entrepreneurship







### QUESTIONS