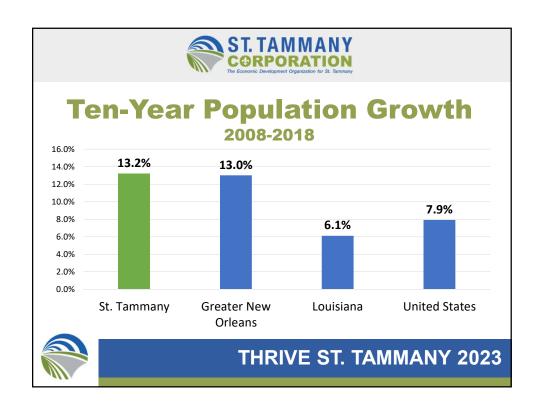

# St. Tammany Parish Economic Outlook

Chris Masingill, CEO May 10, 2019





### **Strategic Assets**

3.3% Unemployment Rate 3,066
New Business
Filings (2018)

\$66,500
Median Household
Income

**37.7%**Bachelor's Degree or Higher









## **Building Permits in 2018**Outside City Limits

- New Building Permits Single Family:
   1,212
- New Building Permits Commercial:406









### **Going Forward**

- Lead generation
- Marketing St. Tammany and the Northshore
- Strategic plan implementation
- Increased focus on existing industries
- Increased focus on business formation& entrepreneurship







### QUESTIONS