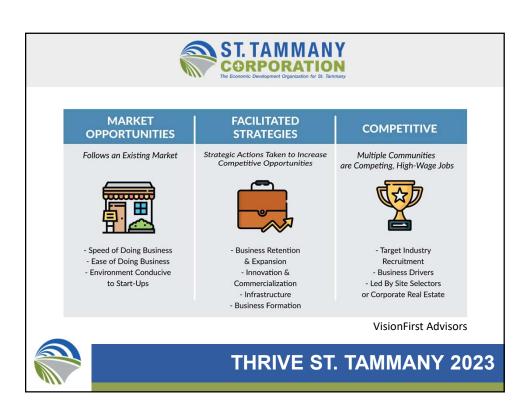

# St. Tammany Parish Economic Outlook

Chris Masingill, CEO May 10, 2019





### **Strategic Assets**

3.3% Unemployment Rate 3,066
New Business
Filings (2018)

\$66,500
Median Household
Income

**37.7%**Bachelor's Degree or Higher









## **Building Permits in 2018**Outside City Limits

- New Building Permits Single Family:
   1,212
- New Building Permits Commercial:406









### **Going Forward**

- Lead generation
- Marketing St. Tammany and the Northshore
- Strategic plan implementation
- Increased focus on existing industries
- Increased focus on business formation& entrepreneurship







### QUESTIONS