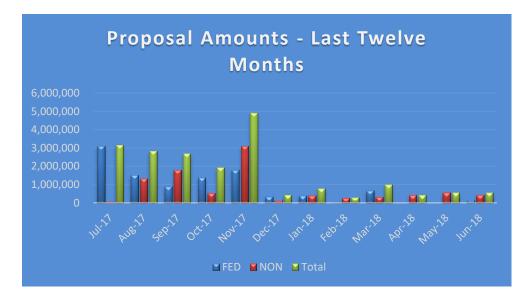

The following proposals were created by the University during this period. Only sponsor direct budgeted dollars are shown, indirect and cost share are not included.







## Proposals Created by the University of New Orleans JUNE 2018

| College/Department<br>PI Name Category Fed/NonFed Agency     |   |     |                                             | Project Title                                               | Proposed Amount |
|--------------------------------------------------------------|---|-----|---------------------------------------------|-------------------------------------------------------------|-----------------|
| College of Engineering<br>Naval Arch & Marine Engr           |   |     |                                             |                                                             |                 |
| Yu,Xiaochuan                                                 | В | NON | LA Space Grant College & Fellowship Prog    | Experim