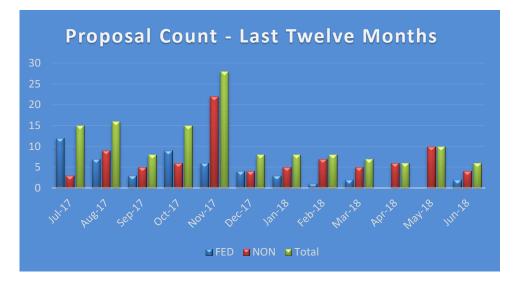

The following proposals were created by the University during this period. Only sponsor direct budgeted dollars are shown, indirect and cost share are not included.







## Proposals Created by the University of New Orleans JUNE 2018

| College/Department<br>PI Name Category Fed/NonFed Agency     |   |     |                                             | Project Title                                               | Proposed Amount |
|--------------------------------------------------------------|---|-----|---------------------------------------------|-------------------------------------------------------------|-----------------|
| College of Engineering<br>Naval Arch & Marine Engr           |   |     |                                             |                                                             |                 |
| Yu,Xiaochuan                                                 | В | NON | LA Space Grant College & Fellowship Prog    | Exper