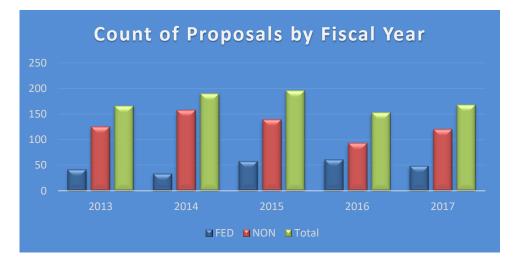

The following proposals were created by the University during this period. Only sponsor direct budgeted dollars are shown, indirect and cost share are not included.







## Proposals Created by the University of New Orleans JUNE 2018

| College/Department<br>PI Name Category Fed/NonFed Agency     |   |     |                                             | Project Title                                               | Proposed Amount |
|--------------------------------------------------------------|---|-----|---------------------------------------------|-------------------------------------------------------------|-----------------|
| College of Engineering<br>Naval Arch & Marine Engr           |   |     |                                             |                                                             |                 |
| Yu,Xiaochuan                                                 | В | NON | LA Space Grant College & Fellowship Prog    | Experimen