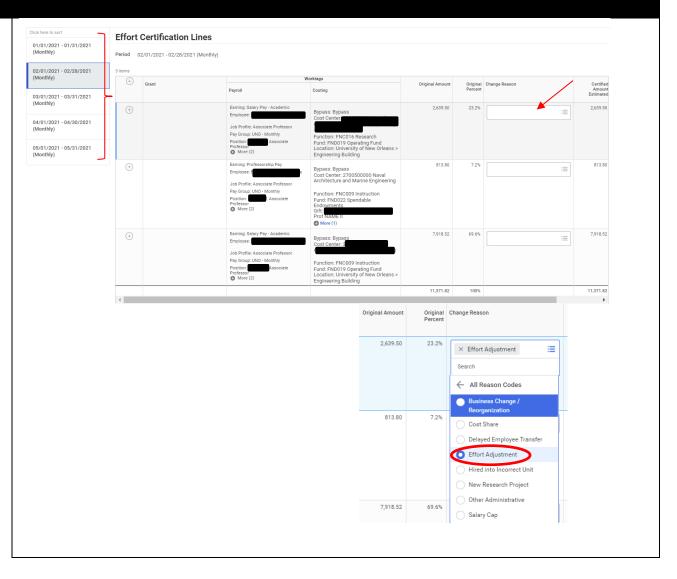

### **Effort Certification Lines**

- 1. You will be brought to a new screen.
- 2. Select appropriate pay period to be changed. You will need to do one pay period at a time.
- 3. Select line for effort change
- Change Reason (column) Select Effort Adjustment. The change reason will need to be selected first before being able to make changes to the line.

# Effort Cert: Employee (Costing Changes)