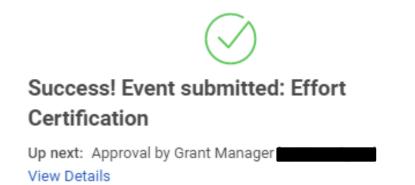

### **Post Submission**

Once submitted, you will receive a pop-up box displaying the next step in the effort certification process.

NOTE: When changes are made on a grant, the report will route to the grant manager, grant accountant, manager, and then to the payroll partner to process the effort changes.