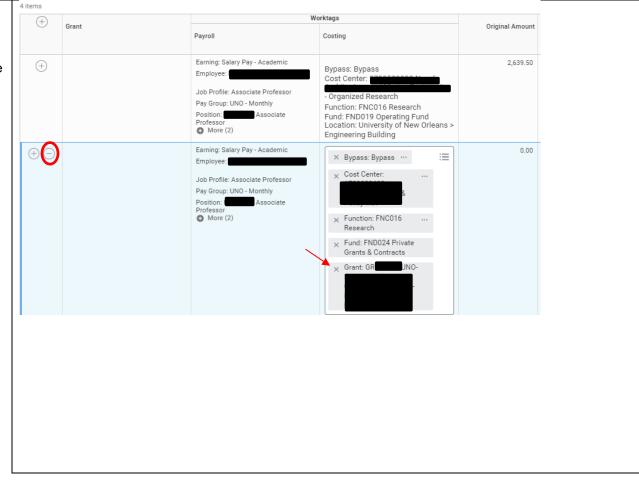

## Effort Certification Lines/Remove Line or Worktag(s)

### To remove line or Worktag:

- 1. Click (-) to remove a line or row
- 2. To remove Worktag(s), i.e. **Grant**, click on the **X** next to the item to be removed