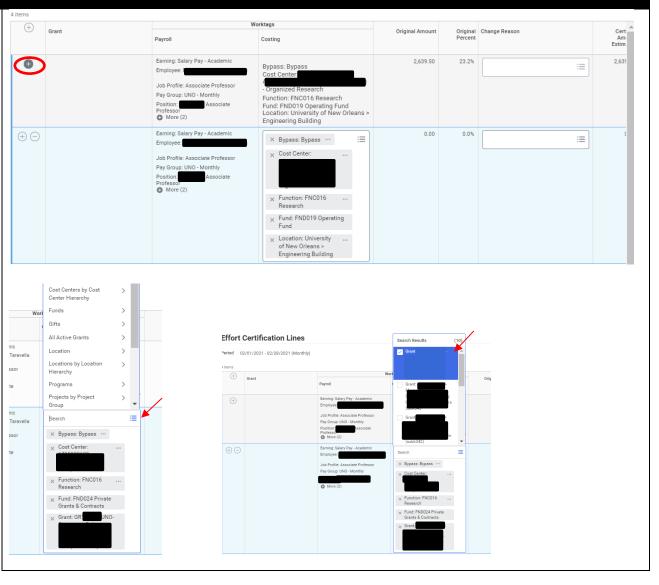

### Effort Certification Lines/Adding new Worktag(s)

### To add a new worktag:

- Click the (+) for the line(s) to be updated. This is so Worktags Payroll/Costing can be transferred to the new line or row. The new line will have an amount of 0 for the **Original Amount** (column).
- 2. Worktags (column)
  - Costing (column) Click 3 lines in right corner of field. Worktags selection will display.
  - b. Select **Worktag** by type or you may enter the name of the Worktag to be added (i.e., GRXXXXXX, Cost Center, Gift, etc.)