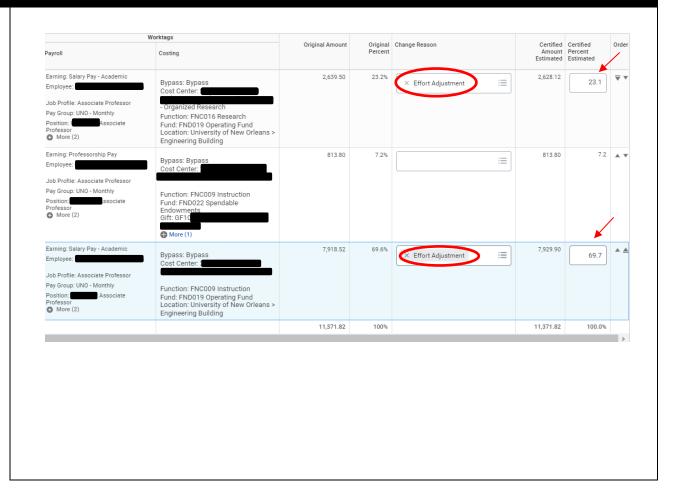

### **Effort Certification Lines**

 Certified Percent Estimated (column) – Scroll right, to enter correct percentage. You will need to do this for each line an effort change is needed.