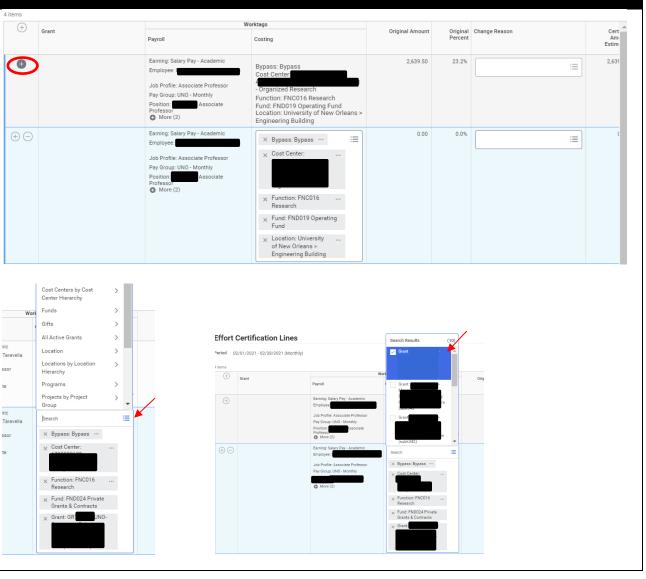

### Effort Certification Lines/Adding new Worktag(s)

#### To add a new worktag:

- Click the (+) for the line(s) to be updated. This is so all Worktags Payroll/Costing can be transferred to the new line or row. The new line will have an amount of 0 from the **Original Amount** (column).
- 2. Worktags (column)
  - a. Costing (column) Click 3 lines in right corner of field. Worktags selection will display.
  - b. Select **Worktag** by type or you may enter the name of the Worktag to be added (i.e., GRXXXXXX, Cost Center, Gift, etc.)

#### Effort Certification Lines/Remove Line or Worktag(s)

#### To remove line or Worktag:

- 1. Click (-) to remove a line or row
- 2. To remove Worktag(s), i.e. **Grant**, click on the **X** next to the item to be removed