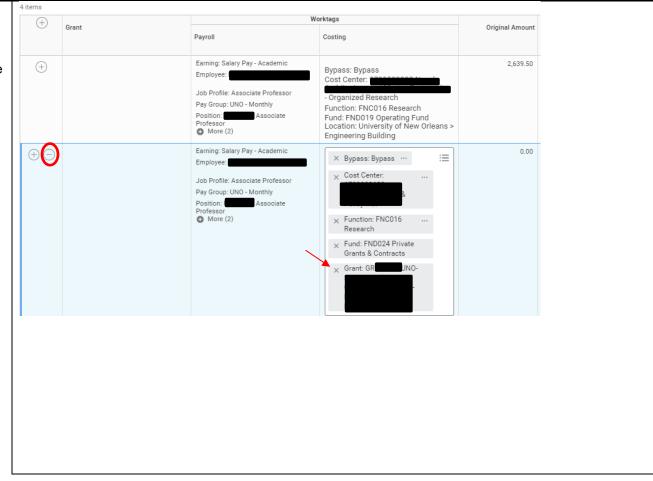

#### To add a new worktag:

- Click the (+) for the line(s) to be updated. This is so all Worktags Payroll/Costing can be transferred to the new line or row. The new line will have an amount of 0 from the **Original Amount** (column).
- 2. Worktags (column)
  - a. Costing (column) Click 3 lines in right corner of field. Worktags selection will display.
  - b. Select **Worktag** by type or you may enter the name of the Worktag to be added (i.e., GRXXXXXX, Cost Center, Gift, etc.)

#### To remove line or Worktag:

- 1. Click (-) to remove a line or row
- 2. To remove Worktag(s), i.e. **Grant**, click on the **X** next to the item to be removed