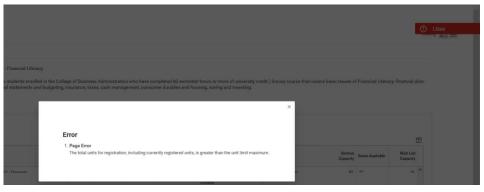

# **Drop Student Course Registration**

The task was completed successfully.

5. If the drop was unsuccessful, a red error message will populate in the upper right corner. Click on it to open the full message and review.