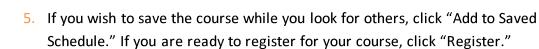

ECON 1330-P001 - Financial Literacy Financial Literacy | Open | Kevin H Schiffman Section Details University of New Orleans | Monday/Wednesday/Friday | 8:00 AM - 8:50 AM

| View Cours      | se Section ECON 1330-P001 - Financial Literacy 🚥 |                       |                                                                         |
|-----------------|--------------------------------------------------|-----------------------|-------------------------------------------------------------------------|
| Course          | FCON 1330 - Financial Literacy                   | Instructional Formats | Lecture                                                                 |
| Academic Period | 2024 Fall                                        | Course Tags           | Core (Gen Ed) Course :: Gen Ed Social Science                           |
| Status          | Open                                             | Delivery Mode         | In-Person                                                               |
| Start/End Date  | 08/19/2024 - 12/12/2024                          | Enrolled/Capacity     | 8/80                                                                    |
| Grading Basis   | Audit                                            | Meeting Patterns      | University of New Orleans   Monday/Wednesday/Friday   8:00 AM - 8:50 AM |
|                 | Graded                                           | Campus                | University of New Orleans                                               |
| Units           | 3 Semester Units                                 | Primary Instruc       | tor                                                                     |
|                 |                                                  | Kevin H Schiffman     |                                                                         |
| Add to Saved    | Schwidule Register                               |                       |                                                                         |

- 6. You can elect to register for the course immediately or add the course to your saved schedule so you can continue searching for other courses.
  - a. To register, Click the yellow "Register" button, or if you want to search for a different course, select "Cancel." Other available sections of the course will also show here so if you want to enroll in a different section, simply hit the select box to make sure the one want is checked. (Advance to step 7).