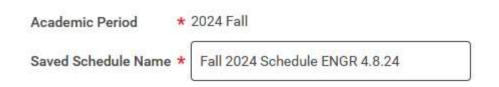

b. To add to your saved schedule, click on Saved Schedules then "Create Student Registration Saved Schedule"

| Add Course       | e Section to Saved Sch                 | edule |
|------------------|----------------------------------------|-------|
| Course           | ECON 1330 - Financial Literacy         |       |
| Course Section   | ECON 1330-P001 - Financial Literacy    |       |
| Saved Schedule * | Search                                 | =     |
|                  | All                                    | >     |
|                  | On the On the Design of the Count Only | 63 -  |

STUDENT

• Input a name for this saved schedule and click "Okay"